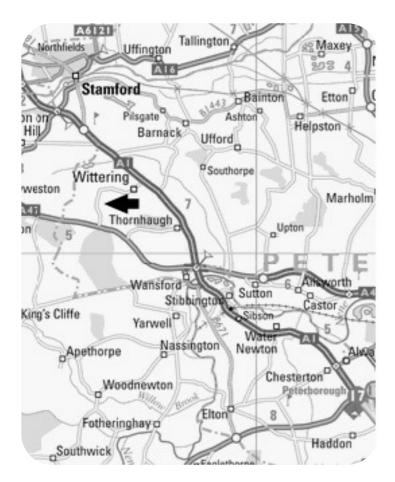

Grange Farm is conveniently located between the north Cambridgeshire villages of Wittering and Wansford, within easy reach of Peterborough, Leicester, Nottingham, Cambridge and London.

## From the North

Follow the A1 Southbound. Approximately 2 miles south of Stamford, follow signs to Wittering and RAF Wittering, crossing the northbound A1 carriageway. Follow the main road through and out of Wittering village. Continue out of the village for approximately 2 miles until you see 2 flag poles and Grange Farm signage on the left.

#### From the South

Follow the A1 Northbound. Exit the A1 at Wansford, taking the A47 west towards Leicester. Follow the A47 for approximately to 2 miles until you come to a turning right to Wittering. Take this turn onto Old Oundle Rd and continue for 0.5 miles until you see 2 flag poles and Grange Farm signage on your right.

#### From the East

Follow the A47 west towards Leicester until you come to a turning right to Wittering. Take this turn onto Old Oundle Rd and continue for 0.5 miles until you see 2 flag poles and Grange Farm signage on your right.

## From the West

Follow the A47 east towards Peterborough until you come to a turning left to Wittering. Take this turn onto Old Oundle Rd and continue for 0.5 miles until you see 2 flag poles and Grange Farm signage on your right.